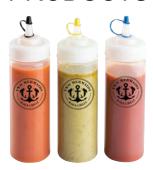

Our squeeze bottles can be imprinted with your business or restaurant's one color logo.

Contact your TableCraft Sales Rep or Sales Director for more details.