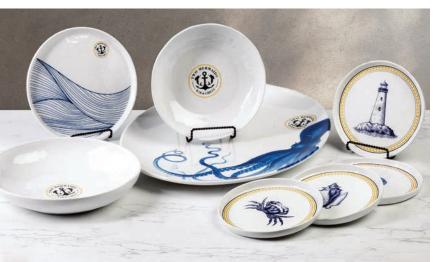

### One of the easiest ways to bring personality or brand messaging to your melamine dinnerware is to apply a custom decal or accent with custom colors.

# Customize our products to fit your needs

Transform the guest's experience by tailoring our products to complement the distinctive theme of your business or restaurant. Infuse every aspect of your presentation—from plating to accessories—with your unique brand identity through customized design, messaging, and imagery. Explore our extensive collection, curated to make a lasting impression across a myriad of styles. For more information, please reach out to your dedicated TableCraft Sales Rep or Sales Director.