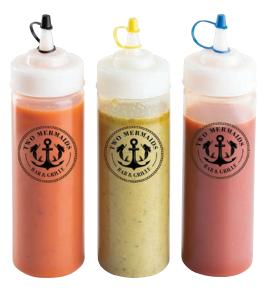

Our squeeze bottles can be imprinted with your business or restaurant's one color logo.

Contact your TableCraft Sales Rep or Sales Director for more details.